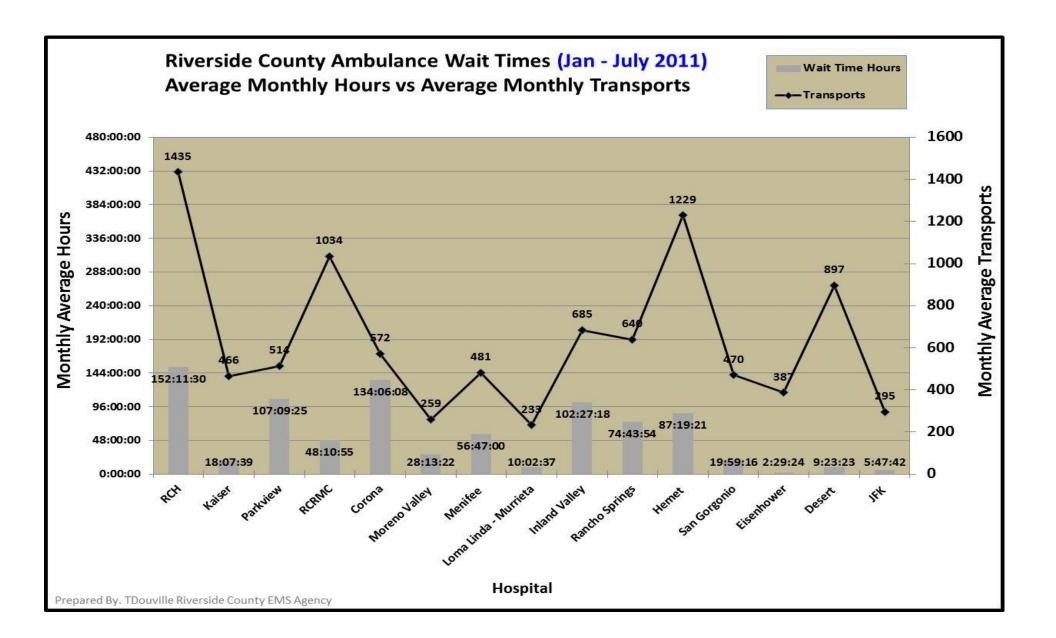

|
| City of Lake Elsinore               | 16%            | 18,793.36           |
| City of Murrieta                    | 21%            | 24,666.29           |
| City of Wildomar                    | 8%             | 9,396.68            |
| City of Menifee                     | 8%             | 9,396.68            |
| City of Canyon Lake                 | 2%             | 2,349.17            |
| Mountain Zone Total                 |                | 6,289.50            |
| Riverside County (Mountain Zone)    | 100%           | 6,289.50            |
| Pre Credit – Total Fines            |                | 561,130.00          |
| Total Credits                       |                | (118,547.25)        |
| Total Amount for Distribution       |                | 442,582.75          |