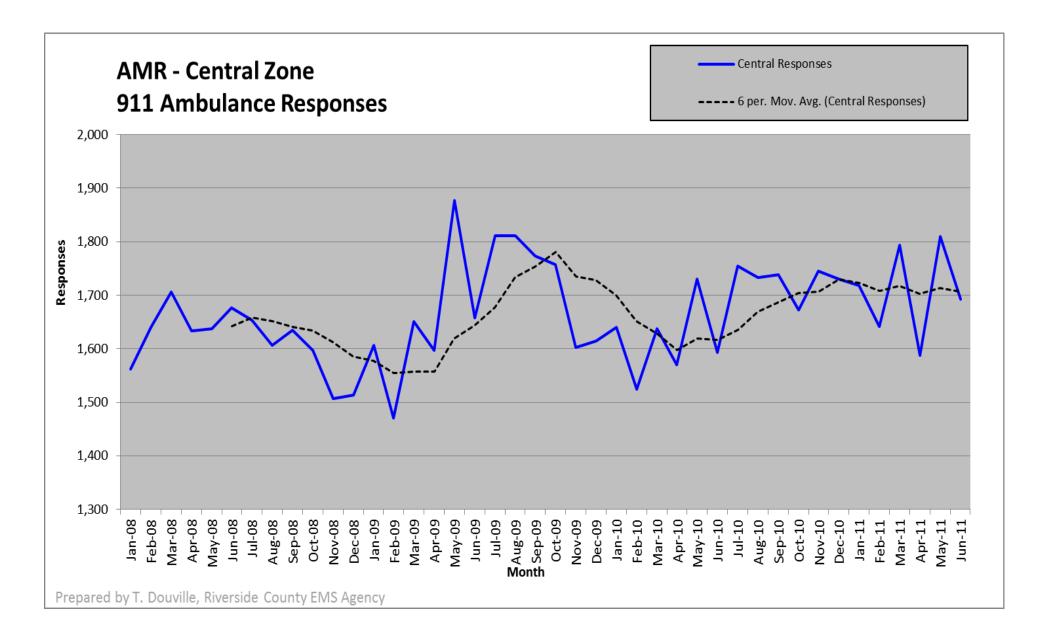

## EMS Administrative Group Meeting August 29, 2011

| COMPLIANCE CHARTS                                                    |      |
|----------------------------------------------------------------------|------|
|                                                                      |      |
| Central Zone Compliance (Jan 08 - June 11)                           | P.3  |
| Central Zone Responses (Jan 08 - June 11)                            | P.4  |
| Perris & Unincorporated Subzone Compliance (Jan 08 - June 11)        | P.5  |
| Perris & Unincorporated Subzone Responses (Jan 08 - June 11)         | P.6  |
| Moreno Valley Subzone Compliance (Jan 08 - June 11)                  | P.7  |
| Moreno Valley Subzone Responses (Jan 08 - June 11)                   | P.8  |
| Central Zone vs. Subzones Compliance (Jan 11- June 11)               | P.9  |
| Central Responses >10 Minutes Late (Jan 08 - June 11)                | P.10 |
| Central Zone Response Time Exemptions (Jan 08 - June 11)             | P.11 |
| Central Zone Response Penalties - Fines (Jan – June 11)              | P.12 |
| Riverside County Penalties – Fines Distribution (2010– 2011)         | P.13 |
| AMBULANCE WAIT TIME - CHARTS                                         |      |
| Monthly Ambulance Wait Time Hours (2009 – 2011)                      | P.14 |
| Average Monthly Wait Hours vs. Average Monthly Transports (2011)     | P.15 |
| Riverside County Average Ambulance Wait Time per Patient (2010-2011) | P.16 |