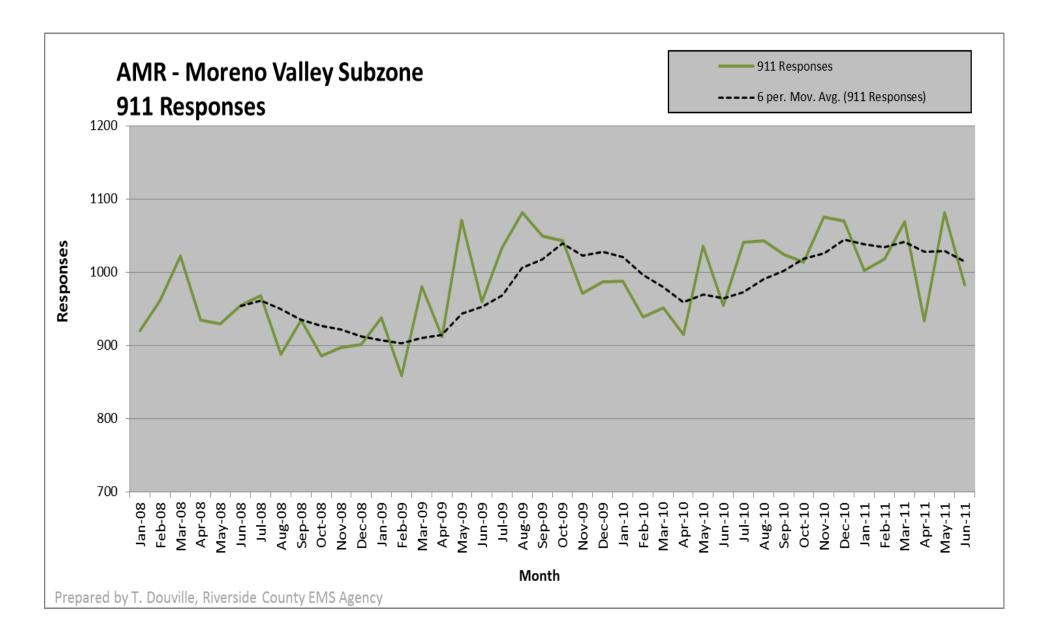

## EMS Administrative Group Meeting August 29, 2011

| COMPLIANCE CHARTS                                                    |      |
|----------------------------------------------------------------------|------|
|                                                                      |      |
| Central Zone Compliance (Jan 08 - June 11)                           | P.3  |
| Central Zone Responses (Jan 08 - June 11)                            | P.4  |
| Perris & Unincorporated Subzone Compliance (Jan 08 - June 11)        | P.5  |
| Perris & Unincorporated Subzone Responses (Jan 08 - June 11)         | P.6  |
| Moreno Valley Subzone Compliance (Jan 08 - June 11)                  | P.7  |
| Moreno Valley Subzone Responses (Jan 08 - June 11)                   | P.8  |
| Central Zone vs. Subzones Compliance (Jan 11- June 11)               | P.9  |
| Central Responses >10 Minutes Late (Jan 08 - June 11)                | P.10 |
| Central Zone Response Time Exemptions (Jan 08 - June 11)             | P.11 |
| Central Zone Response Penalties - Fines (Jan – June 11)              | P.12 |
| Riverside County Penalties – Fines Distribution (2010– 2011)         | P.13 |
| AMBULANCE WAIT TIME - CHARTS                                         |      |
| Monthly Ambulance Wait Time Hours (2009 – 2011)                      | P.14 |
| Average Monthly Wait Hours vs. Average Monthly Transports (2011)     | P.15 |
| Riverside County Average Ambulance Wait Time per Patient (2010-2011) | P.16 |