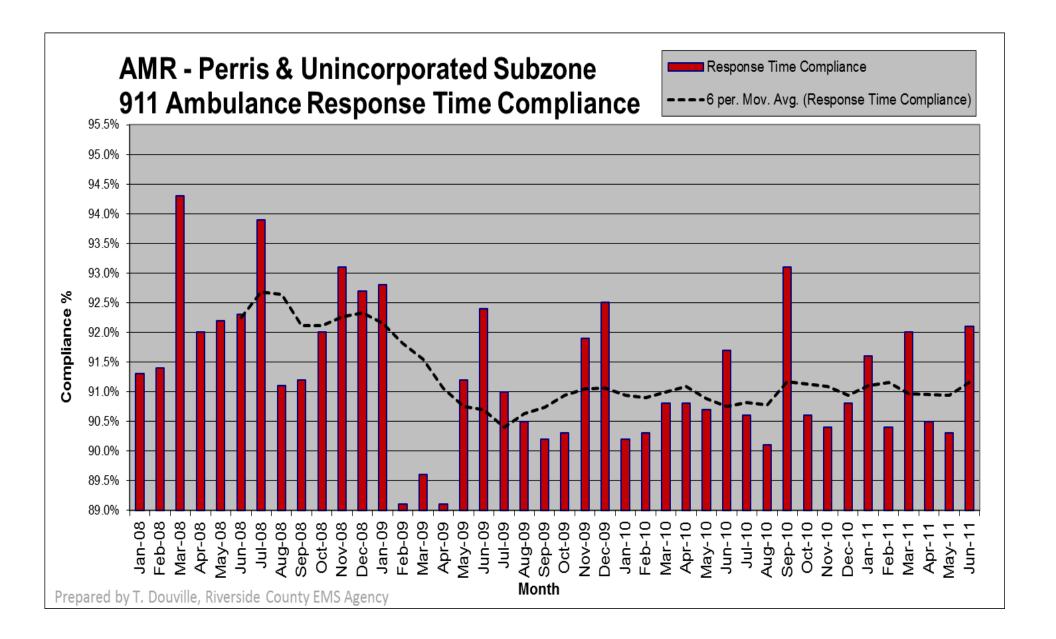

## EMS Administrative Group Meeting August 29, 2011

| COMPLIANCE CHARTS                                                    |      |
|----------------------------------------------------------------------|------|
|                                                                      |      |
| Central Zone Compliance (Jan 08 - June 11)                           | P.3  |
| Central Zone Responses (Jan 08 - June 11)                            | P.4  |
| Perris & Unincorporated Subzone Compliance (Jan 08 - June 11)        | P.5  |
| Perris & Unincorporated Subzone Responses (Jan 08 - June 11)         | P.6  |
| Moreno Valley Subzone Compliance (Jan 08 - June 11)                  | P.7  |
| Moreno Valley Subzone Responses (Jan 08 - June 11)                   | P.8  |
| Central Zone vs. Subzones Compliance (Jan 11- June 11)               | P.9  |
| Central Responses >10 Minutes Late (Jan 08 - June 11)                | P.10 |
| Central Zone Response Time Exemptions (Jan 08 - June 11)             | P.11 |
| Central Zone Response Penalties - Fines (Jan – June 11)              | P.12 |
| Riverside County Penalties – Fines Distribution (2010– 2011)         | P.13 |
| AMBULANCE WAIT TIME - CHARTS                                         |      |
| Monthly Ambulance Wait Time Hours (2009 – 2011)                      | P.14 |
| Average Monthly Wait Hours vs. Average Monthly Transports (2011)     | P.15 |
| Riverside County Average Ambulance Wait Time per Patient (2010-2011) | P.16 |