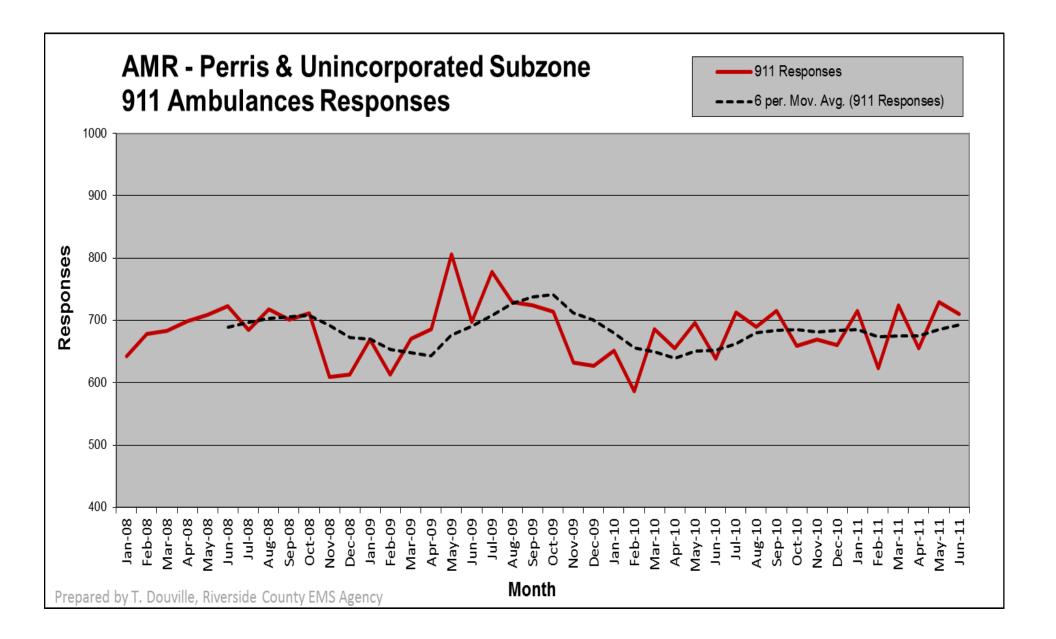

## EMS Administrative Group Meeting August 29, 2011

| COMPLIANCE CHARTS                                                    |      |
|----------------------------------------------------------------------|------|
|                                                                      |      |
| Central Zone Compliance (Jan 08 - June 11)                           | P.3  |
| Central Zone Responses (Jan 08 - June 11)                            | P.4  |
| Perris & Unincorporated Subzone Compliance (Jan 08 - June 11)        | P.5  |
| Perris & Unincorporated Subzone Responses (Jan 08 - June 11)         | P.6  |
| Moreno Valley Subzone Compliance (Jan 08 - June 11)                  | P.7  |
| Moreno Valley Subzone Responses (Jan 08 - June 11)                   | P.8  |
| Central Zone vs. Subzones Compliance (Jan 11- June 11)               | P.9  |
| Central Responses >10 Minutes Late (Jan 08 - June 11)                | P.10 |
| Central Zone Response Time Exemptions (Jan 08 - June 11)             | P.11 |
| Central Zone Response Penalties - Fines (Jan – June 11)              | P.12 |
| Riverside County Penalties – Fines Distribution (2010– 2011)         | P.13 |
| AMBULANCE WAIT TIME - CHARTS                                         |      |
| Monthly Ambulance Wait Time Hours (2009 – 2011)                      | P.14 |
| Average Monthly Wait Hours vs. Average Monthly Transports (2011)     | P.15 |
| Riverside County Average Ambulance Wait Time per Patient (2010-2011) | P.16 |