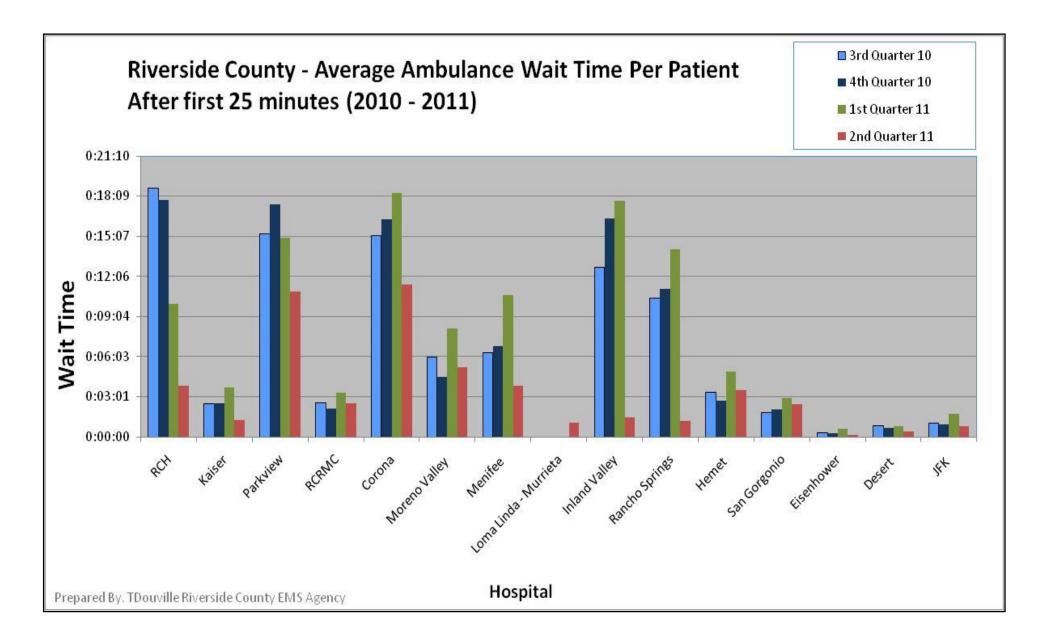

|
| City of Lake Elsinore               | 16%            | 18,793.36           |
| City of Murrieta                    | 21%            | 24,666.29           |
| City of Wildomar                    | 8%             | 9,396.68            |
| City of Menifee                     | 8%             | 9,396.68            |
| City of Canyon Lake                 | 2%             | 2,349.17            |
| Mountain Zone Total                 |                | 6,289.50            |
| Riverside County (Mountain Zone)    | 100%           | 6,289.50            |
| Pre Credit – Total Fines            |                | 561,130.00          |
| Total Credits                       |                | (118,547.25)        |
| Total Amount for Distribution       |                | 442,582.75          |