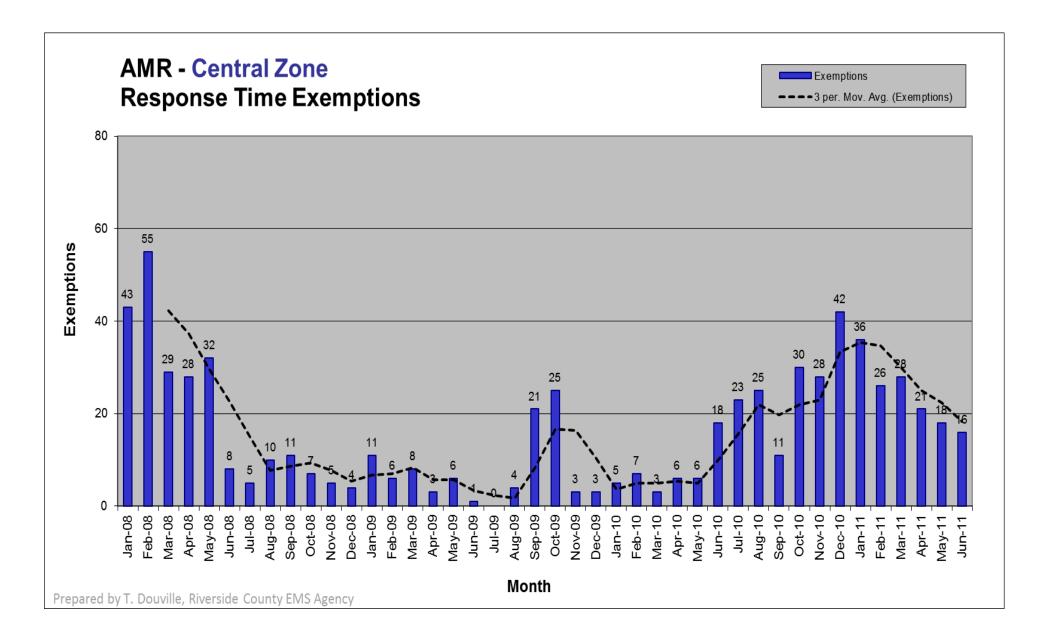

## EMS Administrative Group Meeting August 29, 2011

| Central        |            | Jan-11     | 91.9%      |
|----------------|------------|------------|------------|
| < 1 Min        | \$5.00     | 47         | \$235.00   |
| < 2 Min        | \$10.00    | 34         | \$340.00   |
| < 3 Min        | \$20.00    | 21         | \$420.00   |
| < 4 Min        | \$50.00    | 15         | \$750.00   |
| < 5 Min        | \$70.00    | 10         | \$700.00   |
| < 6 Min        | \$180.00   | 5          | \$900.00   |
| < 7 Min        | \$220.00   | 5          | \$1,100.00 |
| < 8 Min        | \$280.00   | 2          | \$560.00   |
| < 9 Min        | \$320.00   | 1          | \$320.00   |
| < 10 Min       | \$360.00   | 0          | \$0.00     |
| < 15 Min       | \$400.00   | 0          | \$0.00     |
| < 20 Min       | \$500.00   | 0          | \$0.00     |
| < 30 Min       | \$600.00   | 0          | \$0.00     |
| < 60 Min       | \$1,200.00 | 0          | \$0.00     |
| > 60 Min       | \$2,000.00 | 0          | \$0.00     |
| Subtotal Fines |            | 140        | \$5,325.00 |
| MOS            | \$360.00   | 5          | \$1,800.00 |
| Exemptions     | 36         |            | \$7,125.00 |
| Subtotal       | 1695       | Sub        | zones      |
| Pvt. Emer.     | 23         | Moreno Val | ley 92.0%  |
| Total          | 1718       | Other      | 91.6%      |

| Central        |            | Feb-11     | 90.9%      |
|----------------|------------|------------|------------|
| < 1 Min        | \$5.00     | 54         | \$270.00   |
| < 2 Min        | \$10.00    | 30         | \$300.00   |
| < 3 Min        | \$20.00    | 20         | \$400.00   |
| < 4 Min        | \$50.00    | 17         | \$850.00   |
| < 5 Min        | \$70.00    | 11         | \$770.00   |
| < 6 Min        | \$180.00   | 7          | \$1,260.00 |
| < 7 Min        | \$220.00   | 7          | \$1,540.00 |
| < 8 Min        | \$280.00   | 0          | \$0.00     |
| < 9 Min        | \$320.00   | 2          | \$640.00   |
| < 10 Min       | \$360.00   | 0          | \$0.00     |
| < 15 Min       | \$400.00   | 1          | \$400.00   |
| < 20 Min       | \$500.00   | 0          | \$0.00     |
| < 30 Min       | \$600.00   | 0          | \$0.00     |
| < 60 Min       | \$1,200.00 | 0          | \$0.00     |
| > 60 Min       | \$2,000.00 | 0          | \$0.00     |
| Subtotal Fines |            | 149        | \$6,430.00 |
| MOS            | \$360.00   | 7          | \$2,520.00 |
| Exemptions     | 26         |            | \$8,950.00 |
| Subtotal       | 1629       | Sub        | zones      |
| Pvt. Emer.     | 13         | Moreno Val | ley 91.3%  |
| Total          | 1642       | Other      | 90.4%      |

| Central        |            | Mar-11     | 91.8%      |
|----------------|------------|------------|------------|
| < 1 Min        | \$5.00     | 62         | \$310.00   |
| < 2 Min        | \$10.00    | 31         | \$310.00   |
| < 3 Min        | \$20.00    | 19         | \$380.00   |
| < 4 Min        | \$50.00    | 11         | \$550.00   |
| < 5 Min        | \$70.00    | 8          | \$560.00   |
| < 6 Min        | \$180.00   | 3          | \$540.00   |
| < 7 Min        | \$220.00   | 3          | \$660.00   |
| < 8 Min        | \$280.00   | 4          | \$1,120.00 |
| < 9 Min        | \$320.00   | 4          | \$1,280.00 |
| < 10 Min       | \$360.00   | 2          | \$720.00   |
| < 15 Min       | \$400.00   | 0          | \$0.00     |
| < 20 Min       | \$500.00   | 0          | \$0.00     |
| < 30 Min       | \$600.00   | 0          | \$0.00     |
| < 60 Min       | \$1,200.00 | 0          | \$0.00     |
| > 60 Min       | \$2,000.00 | 0          | \$0.00     |
| Subtotal Fines |            | 147        | \$6,430.00 |
| MOS            | \$360.00   | 5          | \$1,800.00 |
| Exemptions     | 28         |            | \$8,230.00 |
| Subtotal       | 1778       | Subzones   |            |
| Pvt. Emer.     | 16         | Moreno Val | ley 91.7%  |
| Total          | 1794       | Other      | 92.0%      |

| Central        |            | Apr-11     | 91.8%      |
|----------------|------------|------------|------------|
|                | ΦE 00      |            |            |
| < 1 Min        | \$5.00     | 54         | \$270.00   |
| < 2 Min        | \$10.00    | 31         | \$310.00   |
| < 3 Min        | \$20.00    | 15         | \$300.00   |
| < 4 Min        | \$50.00    | 8          | \$400.00   |
| < 5 Min        | \$70.00    | 10         | \$700.00   |
| < 6 Min        | \$180.00   | 5          | \$900.00   |
| < 7 Min        | \$220.00   | 5          | \$1,100.00 |
| < 8 Min        | \$280.00   | 1          | \$280.00   |
| < 9 Min        | \$320.00   | 1          | \$320.00   |
| < 10 Min       | \$360.00   | 0          | \$0.00     |
| < 15 Min       | \$400.00   | 1          | \$400.00   |
| < 20 Min       | \$500.00   | 0          | \$0.00     |
| < 30 Min       | \$600.00   | 0          | \$0.00     |
| < 60 Min       | \$1,200.00 | 0          | \$0.00     |
| > 60 Min       | \$2,000.00 | 0          | \$0.00     |
| Subtotal Fines |            | 131        | \$4,980.00 |
| MOS            | \$360.00   | 4          | \$1,440.00 |
| Exemptions     | 21         |            | \$6,420.00 |
| Subtotal       | 1578       | Subzones   |            |
| Pvt. Emer.     | 10         | Moreno Val | ley 92.6%  |
| Total          | 1588       | Other      | 90.5%      |

| Central        |            | May-11     | 92.1%      |
|----------------|------------|------------|------------|
| < 1 Min        | \$5.00     | 54         | \$270.00   |
| < 2 Min        | \$10.00    | 44         | \$440.00   |
| < 3 Min        | \$20.00    | 22         | \$440.00   |
| < 4 Min        | \$50.00    | 8          | \$400.00   |
| < 5 Min        | \$70.00    | 5          | \$350.00   |
| < 6 Min        | \$180.00   | 4          | \$720.00   |
| < 7 Min        | \$220.00   | 2          | \$440.00   |
| < 8 Min        | \$280.00   | 2          | \$560.00   |
| < 9 Min        | \$320.00   | 0          | \$0.00     |
| < 10 Min       | \$360.00   | 1          | \$360.00   |
| < 15 Min       | \$400.00   | 1          | \$400.00   |
| < 20 Min       | \$500.00   | 0          | \$0.00     |
| < 30 Min       | \$600.00   | 0          | \$0.00     |
| < 60 Min       | \$1,200.00 | 0          | \$0.00     |
| > 60 Min       | \$2,000.00 | 0          | \$0.00     |
| Subtotal Fines |            | 143        | \$4,380.00 |
| MOS            | \$360.00   | 11         | \$3,960.00 |
| Exemptions     | 18         |            | \$8,340.00 |
| Subtotal       | 1796       | Subzones   |            |
| Pvt. Emer.     | 14         | Moreno Val | ley 93.3%  |
| Total          | 1810       | Other      | 90.3%      |

| Central        |            | Jun-11     | 92.8%      |
|----------------|------------|------------|------------|
| < 1 Min        | \$5.00     | 45         | \$225.00   |
| < 2 Min        | \$10.00    | 33         | \$330.00   |
| < 3 Min        | \$20.00    | 23         | \$460.00   |
| < 4 Min        | \$50.00    | 10         | \$500.00   |
| < 5 Min        | \$70.00    | 4          | \$280.00   |
| < 6 Min        | \$180.00   | 3          | \$540.00   |
| < 7 Min        | \$220.00   | 1          | \$220.00   |
| < 8 Min        | \$280.00   | 1          | \$280.00   |
| < 9 Min        | \$320.00   | 0          | \$0.00     |
| < 10 Min       | \$360.00   | 1          | \$360.00   |
| < 15 Min       | \$400.00   | 0          | \$0.00     |
| < 20 Min       | \$500.00   | 0          | \$0.00     |
| < 30 Min       | \$600.00   | 0          | \$0.00     |
| < 60 Min       | \$1,200.00 | 0          | \$0.00     |
| > 60 Min       | \$2,000.00 | 0          | \$0.00     |
| Subtotal Fines |            | 121        | \$3,195.00 |
| MOS            | \$360.00   | 0          | \$0.00     |
| Exemptions     | 16         |            | \$3,195.00 |
| Subtotal       | 1682       | Subzones   |            |
| Pvt. Emer.     | 10         | Moreno Val | ley 93.3%  |
| Total          | 1692       | Other      | 92.1%      |