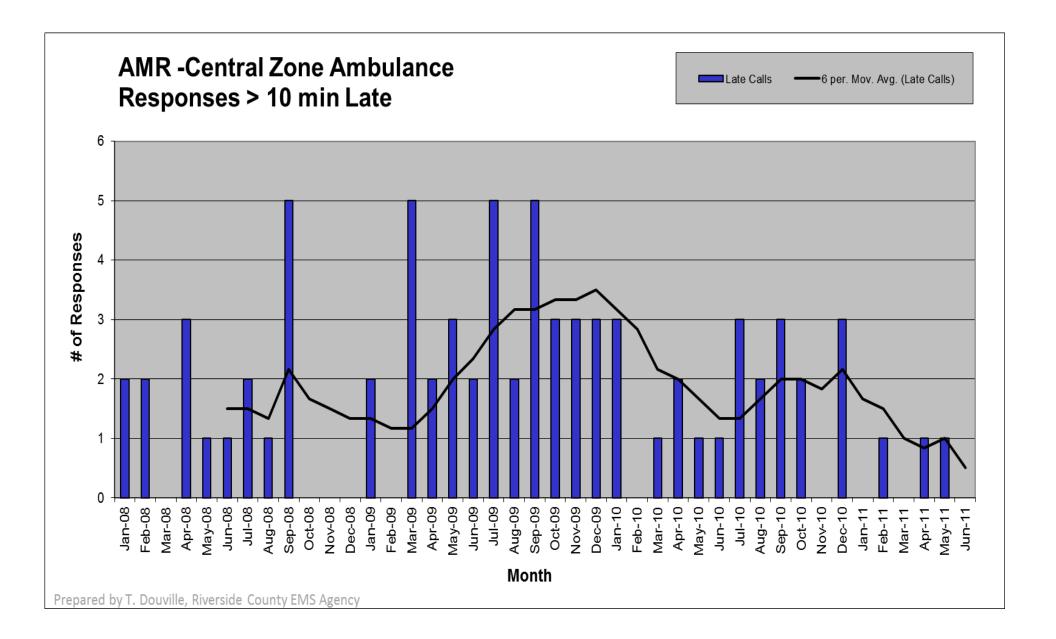

## EMS Administrative Group Meeting August 29, 2011

| COMPLIANCE CHARTS                                                    |      |
|----------------------------------------------------------------------|------|
|                                                                      |      |
| Central Zone Compliance (Jan 08 - June 11)                           | P.3  |
| Central Zone Responses (Jan 08 - June 11)                            | P.4  |
| Perris & Unincorporated Subzone Compliance (Jan 08 - June 11)        | P.5  |
| Perris & Unincorporated Subzone Responses (Jan 08 - June 11)         | P.6  |
| Moreno Valley Subzone Compliance (Jan 08 - June 11)                  | P.7  |
| Moreno Valley Subzone Responses (Jan 08 - June 11)                   | P.8  |
| Central Zone vs. Subzones Compliance (Jan 11- June 11)               | P.9  |
| Central Responses >10 Minutes Late (Jan 08 - June 11)                | P.10 |
| Central Zone Response Time Exemptions (Jan 08 - June 11)             | P.11 |
| Central Zone Response Penalties - Fines (Jan – June 11)              | P.12 |
| Riverside County Penalties – Fines Distribution (2010– 2011)         | P.13 |
| AMBULANCE WAIT TIME - CHARTS                                         |      |
| Monthly Ambulance Wait Time Hours (2009 – 2011)                      | P.14 |
| Average Monthly Wait Hours vs. Average Monthly Transports (2011)     | P.15 |
| Riverside County Average Ambulance Wait Time per Patient (2010-2011) | P.16 |