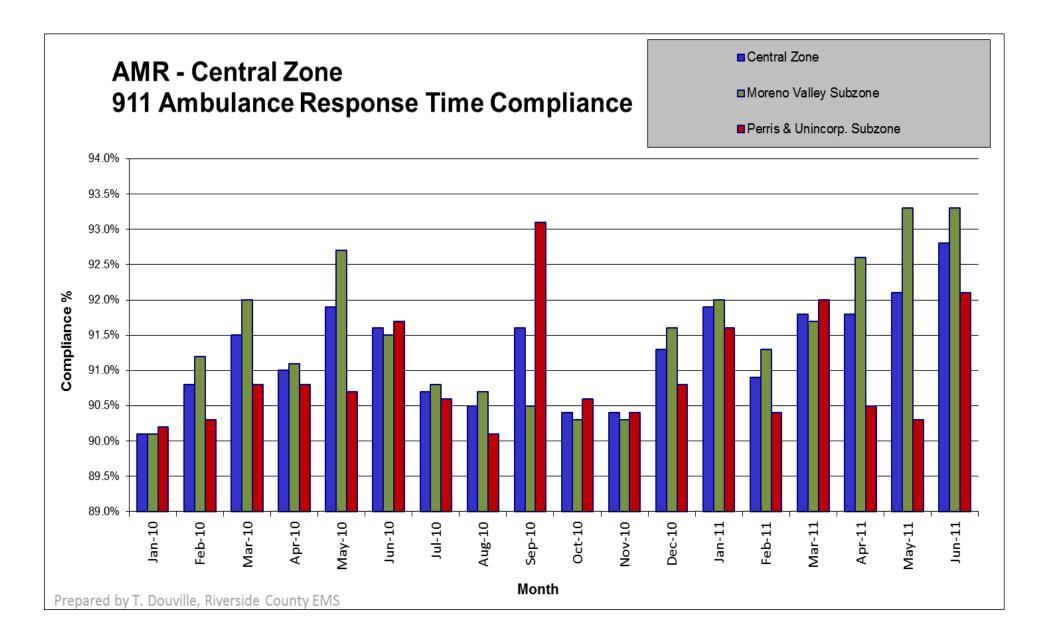

## EMS Administrative Group Meeting August 29, 2011

| COMPLIANCE CHARTS                                                    |      |
|----------------------------------------------------------------------|------|
|                                                                      |      |
| Central Zone Compliance (Jan 08 - June 11)                           | P.3  |
| Central Zone Responses (Jan 08 - June 11)                            | P.4  |
| Perris & Unincorporated Subzone Compliance (Jan 08 - June 11)        | P.5  |
| Perris & Unincorporated Subzone Responses (Jan 08 - June 11)         | P.6  |
| Moreno Valley Subzone Compliance (Jan 08 - June 11)                  | P.7  |
| Moreno Valley Subzone Responses (Jan 08 - June 11)                   | P.8  |
| Central Zone vs. Subzones Compliance (Jan 11- June 11)               | P.9  |
| Central Responses >10 Minutes Late (Jan 08 - June 11)                | P.10 |
| Central Zone Response Time Exemptions (Jan 08 - June 11)             | P.11 |
| Central Zone Response Penalties - Fines (Jan – June 11)              | P.12 |
| Riverside County Penalties – Fines Distribution (2010– 2011)         | P.13 |
| AMBULANCE WAIT TIME - CHARTS                                         |      |
| Monthly Ambulance Wait Time Hours (2009 – 2011)                      | P.14 |
| Average Monthly Wait Hours vs. Average Monthly Transports (2011)     | P.15 |
| Riverside County Average Ambulance Wait Time per Patient (2010-2011) | P.16 |