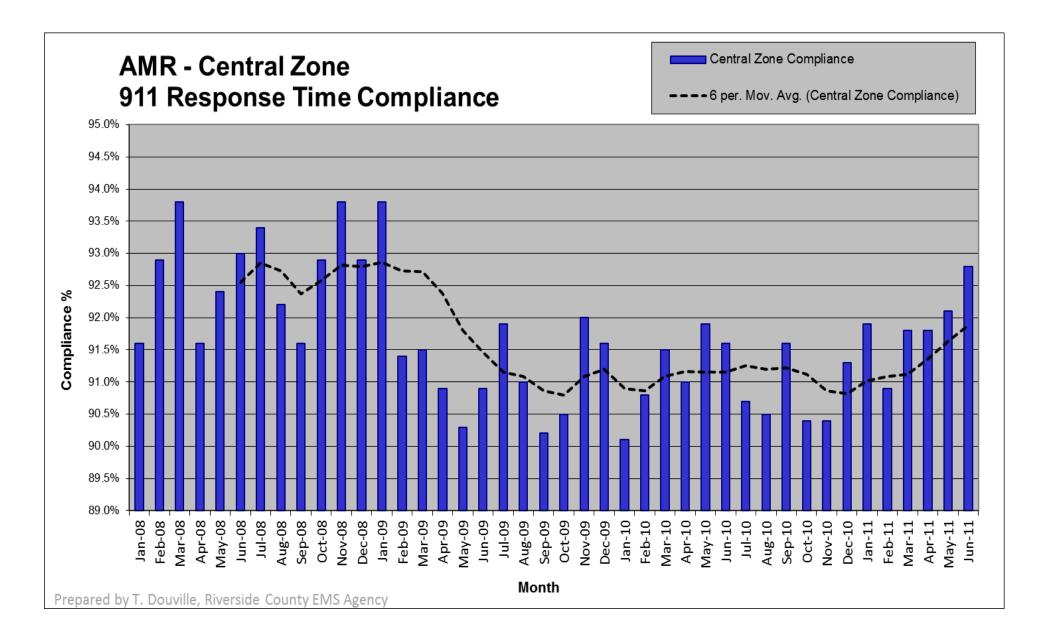

## EMS Administrative Group Meeting August 29, 2011

| COMPLIANCE CHARTS                                                    |      |
|----------------------------------------------------------------------|------|
|                                                                      |      |
| Central Zone Compliance (Jan 08 - June 11)                           | P.3  |
| Central Zone Responses (Jan 08 - June 11)                            | P.4  |
| Perris & Unincorporated Subzone Compliance (Jan 08 - June 11)        | P.5  |
| Perris & Unincorporated Subzone Responses (Jan 08 - June 11)         | P.6  |
| Moreno Valley Subzone Compliance (Jan 08 - June 11)                  | P.7  |
| Moreno Valley Subzone Responses (Jan 08 - June 11)                   | P.8  |
| Central Zone vs. Subzones Compliance (Jan 11- June 11)               | P.9  |
| Central Responses >10 Minutes Late (Jan 08 - June 11)                | P.10 |
| Central Zone Response Time Exemptions (Jan 08 - June 11)             | P.11 |
| Central Zone Response Penalties - Fines (Jan – June 11)              | P.12 |
| Riverside County Penalties – Fines Distribution (2010– 2011)         | P.13 |
| AMBULANCE WAIT TIME - CHARTS                                         |      |
| Monthly Ambulance Wait Time Hours (2009 – 2011)                      | P.14 |
| Average Monthly Wait Hours vs. Average Monthly Transports (2011)     | P.15 |
| Riverside County Average Ambulance Wait Time per Patient (2010-2011) | P.16 |