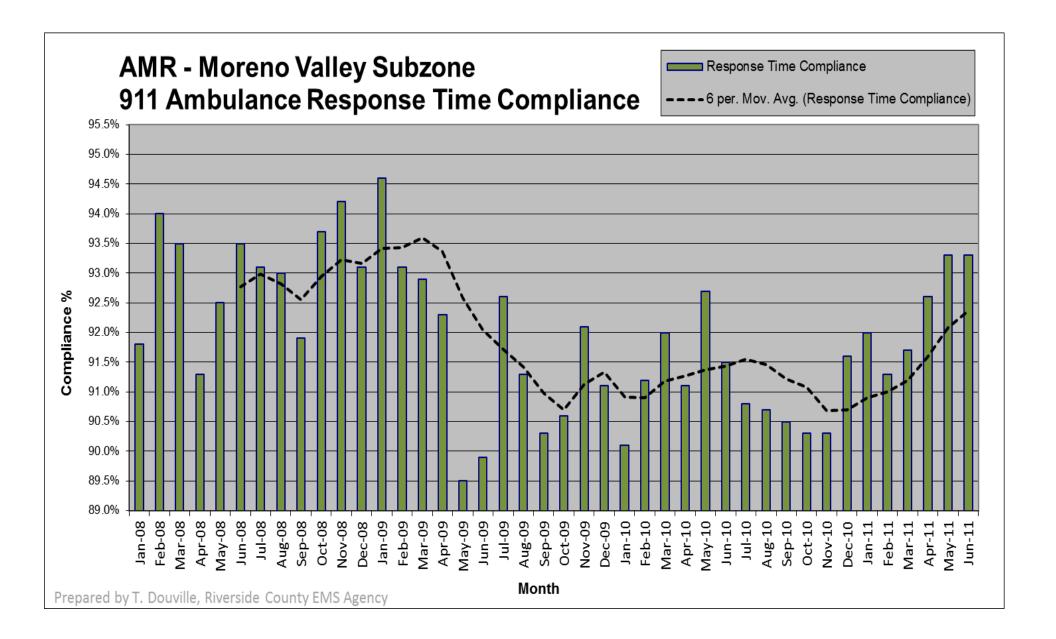

## EMS Administrative Group Meeting August 29, 2011

| COMPLIANCE CHARTS                                                    |      |
|----------------------------------------------------------------------|------|
|                                                                      |      |
| Central Zone Compliance (Jan 08 - June 11)                           | P.3  |
| Central Zone Responses (Jan 08 - June 11)                            | P.4  |
| Perris & Unincorporated Subzone Compliance (Jan 08 - June 11)        | P.5  |
| Perris & Unincorporated Subzone Responses (Jan 08 - June 11)         | P.6  |
| Moreno Valley Subzone Compliance (Jan 08 - June 11)                  | P.7  |
| Moreno Valley Subzone Responses (Jan 08 - June 11)                   | P.8  |
| Central Zone vs. Subzones Compliance (Jan 11- June 11)               | P.9  |
| Central Responses >10 Minutes Late (Jan 08 - June 11)                | P.10 |
| Central Zone Response Time Exemptions (Jan 08 - June 11)             | P.11 |
| Central Zone Response Penalties - Fines (Jan – June 11)              | P.12 |
| Riverside County Penalties – Fines Distribution (2010– 2011)         | P.13 |
| AMBULANCE WAIT TIME - CHARTS                                         |      |
| Monthly Ambulance Wait Time Hours (2009 – 2011)                      | P.14 |
| Average Monthly Wait Hours vs. Average Monthly Transports (2011)     | P.15 |
| Riverside County Average Ambulance Wait Time per Patient (2010-2011) | P.16 |