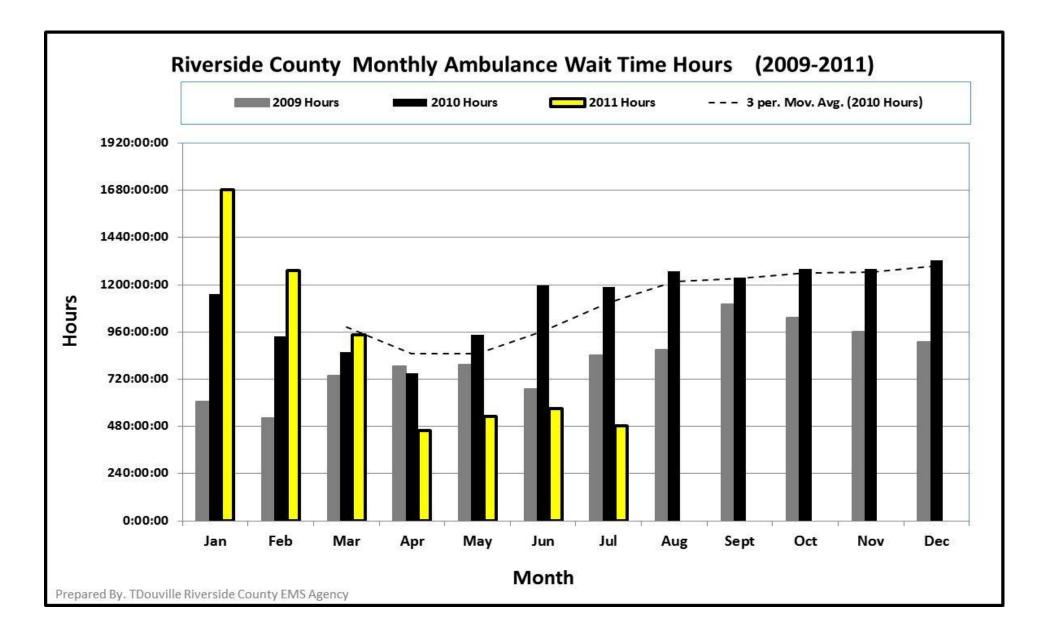

|
| City of Lake Elsinore               | 16%            | 18,793.36           |
| City of Murrieta                    | 21%            | 24,666.29           |
| City of Wildomar                    | 8%             | 9,396.68            |
| City of Menifee                     | 8%             | 9,396.68            |
| City of Canyon Lake                 | 2%             | 2,349.17            |
| Mountain Zone Total                 |                | 6,289.50            |
| Riverside County (Mountain Zone)    | 100%           | 6,289.50            |
| Pre Credit – Total Fines            |                | 561,130.00          |
| Total Credits                       |                | (118,547.25)        |
| Total Amount for Distribution       |                | 442,582.75          |